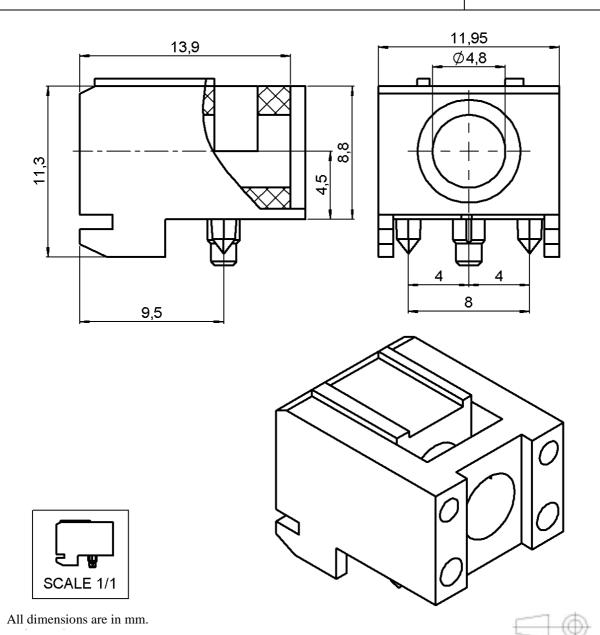

## FEMALE HOUSING FOR GUIDE PIN + COAX

R280.420.300

Series : ACC-COAX

| COMPONENTS                                                      | MATERIALS                                       | PLATINGS (μm) |
|-----------------------------------------------------------------|-------------------------------------------------|---------------|
| BODY CENTER CONTACT OUTER CONTACT INSULATOR GASKET OTHERS PARTS | -<br>-<br>-<br>-<br>-<br>LIQUID CRISTAL POLYMER | -<br>-<br>-   |

## FEMALE HOUSING FOR GUIDE PIN + COAX

R280.420.300

Series : ACC-COAX